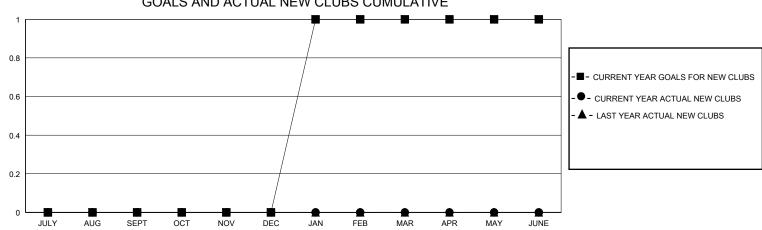

## District 9 NC

Results as of: 3/31/2024

| GMT:          |               | LOC         | CATION IOWA   |                       |                         |                         |                                                    |  |  |
|---------------|---------------|-------------|---------------|-----------------------|-------------------------|-------------------------|----------------------------------------------------|--|--|
|               | Club          | os          |               | Members               |                         |                         |                                                    |  |  |
|               | RESULTS FOR   | R 2023-2024 |               | RESULTS FOR 2023-2024 |                         |                         |                                                    |  |  |
| QUARTER       | NEW CLUB GOAL | NEW CLUBS   | DROPPED CLUBS | QUARTER MEM           | MBER GROWTH NET<br>GOAL | MEMBER GROWTH<br>ACTUAL | DROPPED<br>MEMBERS ACTUAL<br>(including transfers) |  |  |
| JULY/AUG/SEPT | 0             | 0           | 0             | JULY/AUG/SEPT         | 2                       | 14                      | 19                                                 |  |  |
| OCT/NOV/DEC   | 0             | 0           | 0             | OCT/NOV/DEC           | 2                       | 23                      | 25                                                 |  |  |
| JAN/FEB/MAR   | 1             | 0           | 0             | JAN/FEB/MAR           | 2                       | 13                      | 24                                                 |  |  |
| APR/MAY/JUNE  | 0             | 0           | 0             | APR/MAY/JUNE          | 2                       | 0                       | 0                                                  |  |  |
|               | GOALS         | AND ACTUA   | L NEW CLUBS C | UMULATIVE             |                         |                         |                                                    |  |  |
| 1             |               |             |               |                       | -                       |                         |                                                    |  |  |