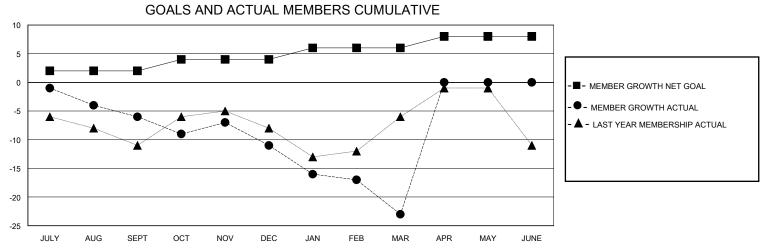

## District 9 NC

Results as of: 3/31/2024

| GMT:          |               | LOC         | CATION IOWA   |                       |                         |                         |                                                    |  |  |
|---------------|---------------|-------------|---------------|-----------------------|-------------------------|-------------------------|----------------------------------------------------|--|--|
|               | Club          | os          |               | Members               |                         |                         |                                                    |  |  |
|               | RESULTS FOR   | R 2023-2024 |               | RESULTS FOR 2023-2024 |                         |                         |                                                    |  |  |
| QUARTER       | NEW CLUB GOAL | NEW CLUBS   | DROPPED CLUBS | QUARTER MEM           | MBER GROWTH NET<br>GOAL | MEMBER GROWTH<br>ACTUAL | DROPPED<br>MEMBERS ACTUAL<br>(including transfers) |  |  |
| JULY/AUG/SEPT | 0             | 0           | 0             | JULY/AUG/SEPT         | 2                       | 14                      | 19                                                 |  |  |
| OCT/NOV/DEC   | 0             | 0           | 0             | OCT/NOV/DEC           | 2                       | 23                      | 25                                                 |  |  |
| JAN/FEB/MAR   | 1             | 0           | 0             | JAN/FEB/MAR           | 2                       | 13                      | 24                                                 |  |  |
| APR/MAY/JUNE  | 0             | 0           | 0             | APR/MAY/JUNE          | 2                       | 0                       | 0                                                  |  |  |
|               | GOALS         | AND ACTUA   | L NEW CLUBS C | UMULATIVE             |                         |                         |                                                    |  |  |
| 1             |               |             |               |                       | -                       |                         |                                                    |  |  |